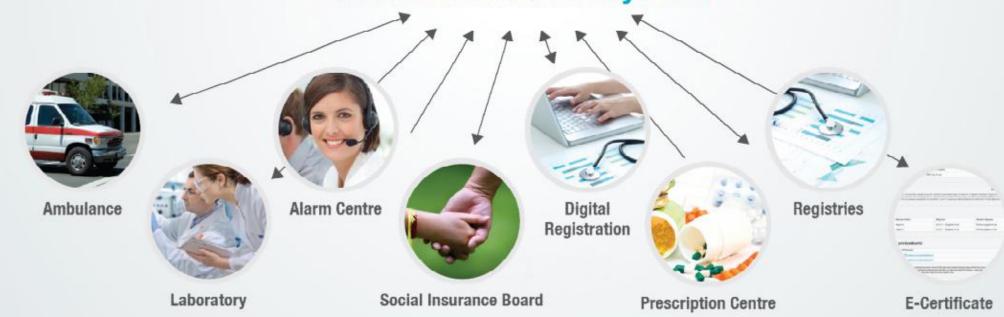

# E-health and x-road – easy and secure access for services!

Access for all health service providers and patients. Services for different participants in healthcare.

8 main softwares (totally 20)

752 associated juridical persons