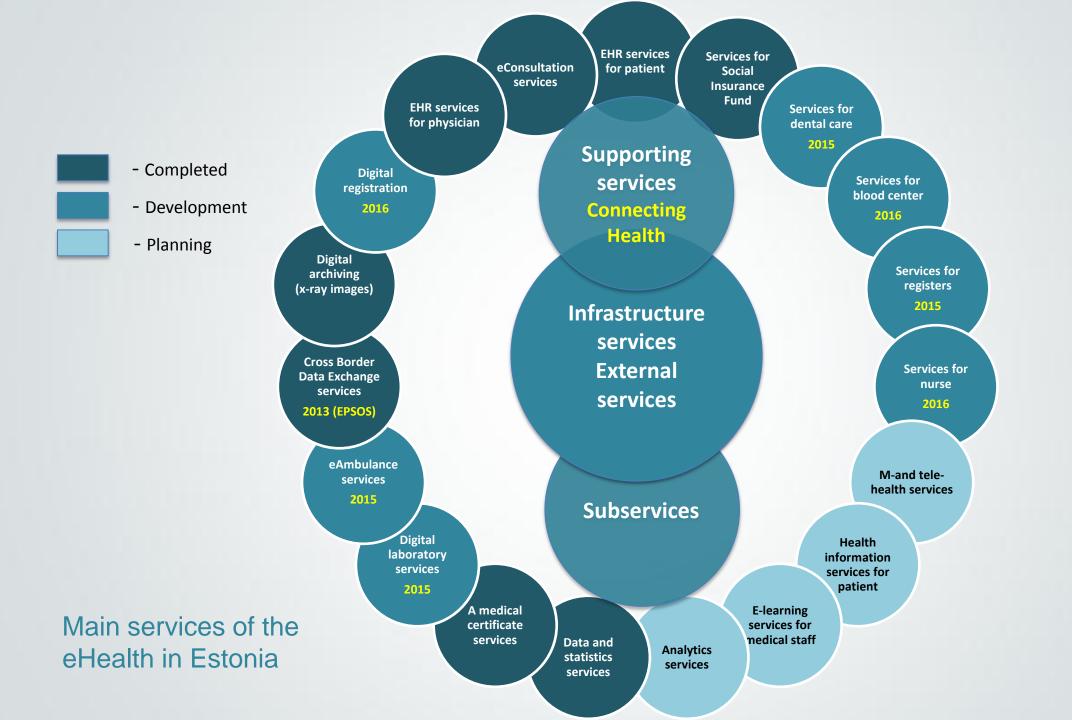

# E-health and x-road – easy and secure access for services!

Access for all health service providers and patients. Services for different participants in healthcare.

8 main softwares (totally 20)

752 associated juridical persons

21 main hospitals

73 stationary healthcare institutions (hospitals)

479 family doctors (juridical persons)