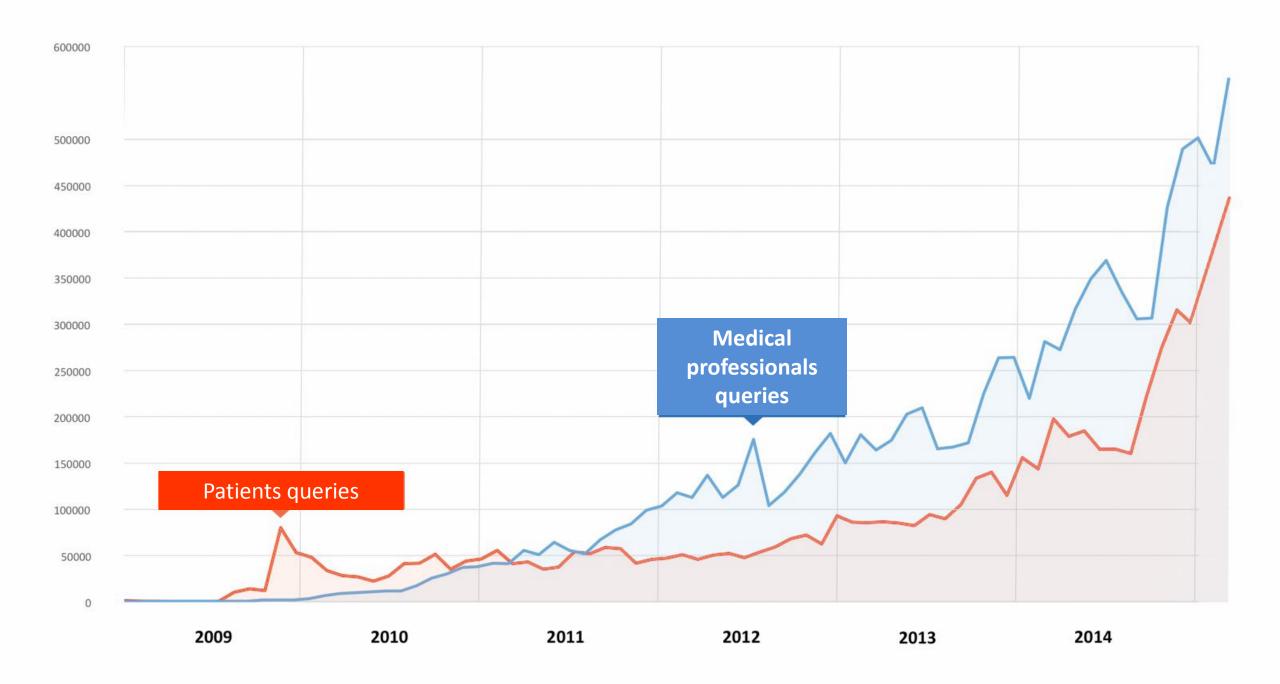

## Acceptance

- All bigger hospitals use central system on a regular base
- The central system has over 10 500 medical users
- ePrescription covers 98% of issued prescriptions
- 98% of family doctors are sending documents to the central system
- Over 97% of stationary case summaries have sent to the central DB
- Ambulatory case summaries sending
  - No certain rules for sending ambulatory case summaries!
- 1.35 mio persons have documents in central system (98% of the population)
- 0.74 mio persons information in the central DB have used by medical professionals