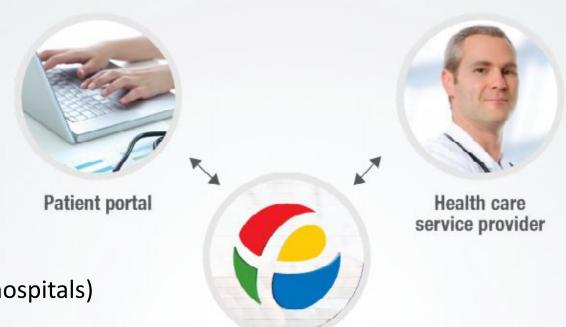

# E-health and x-road – easy and secure access for services!

Access for all health service providers and patients. Services for different participants in healthcare.

8 main softwares (totally 20)

752 associated juridical persons