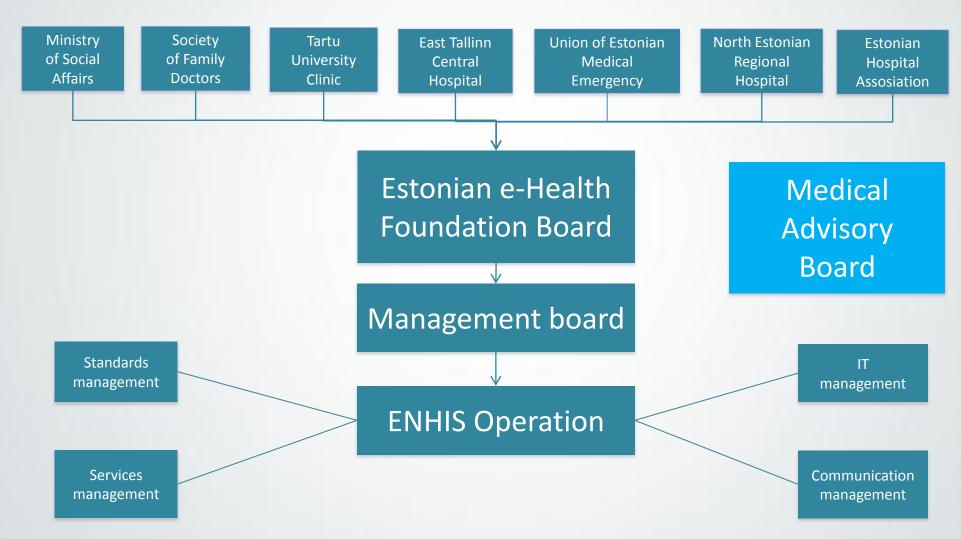

## **ESTONIA**



Area - 45 000 km2 1.33 mlj. inhabitants

#### GDP:

Agriculture 3.9% Industry 29,7% Services 66,4%



# Healthcare expenditures in Estonia

- 6.9% from GDP 2013 1.12 bln eur
- 5.9% from GDP 2012 1.03 bln eur
- 5.9% from GDP 2011 0.94 bln eur
- 6.3% from GDP 2010 0.91 bln eur

"Declare the past, diagnose the present, foretell the future."

Hippocrates

# HIE platform history



# Organization



# E-health and x-road – easy and secure access for services!

Access for all health service providers and patients. Services for different participants in healthcare.





8 main softwares (totally 20)

752 associated juridical persons

21 main hospitals

73 stationary healthcare institutions (hospitals)

479 family doctors (juridical persons)



## **Health information system**



### The structure of Estonian Health Information System









## Acceptance

- All bigger hospitals use central system on a regular base
- The central system has over 10 500 medical users
- ePrescription covers 98% of issued prescriptions
- 98% of family doctors are sending documents to the central system
- Over 97% of stationary case summaries have sent to the central DB
- Ambulatory case summaries sending