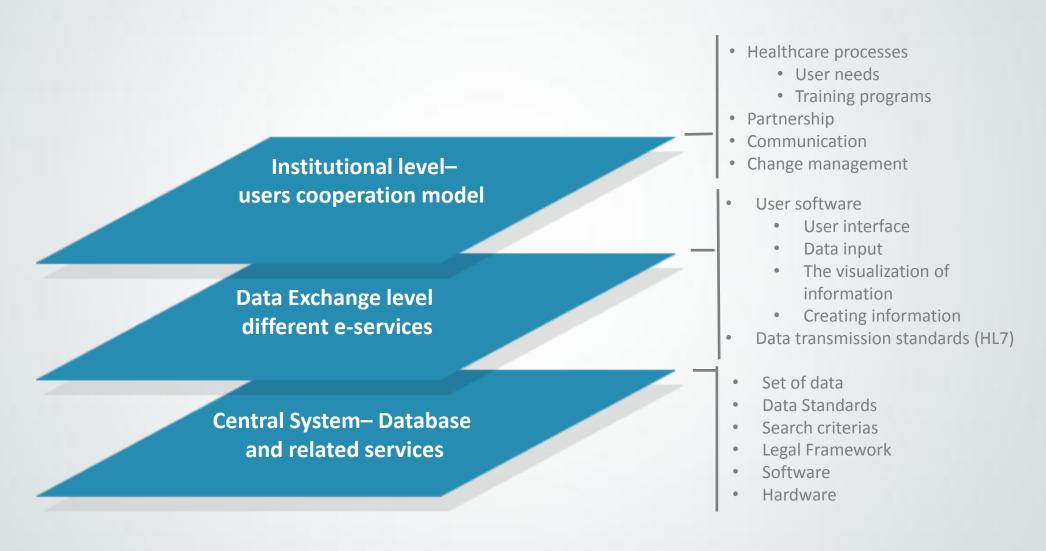

## **Health information system**

### The structure of Estonian Health Information System