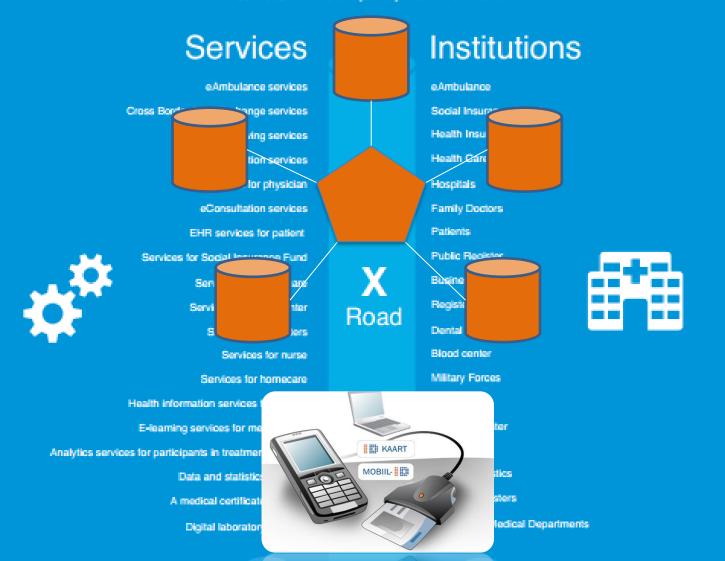

## **Health information system**

### The structure of Estonian Health Information System