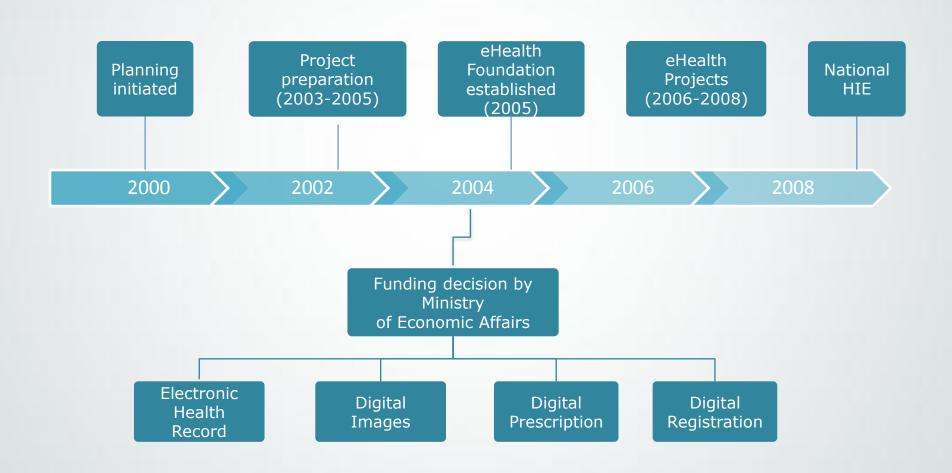

## **ESTONIA**



Area - 45 000 km2 1.33 mlj. inhabitants

#### GDP:

Agriculture 3.9% Industry 29,7% Services 66,4%



# Healthcare expenditures in Estonia

- 6.9% from GDP 2013 1.12 bln eur
- 5.9% from GDP 2012 1.03 bln eur
- 5.9% from GDP 2011 0.94 bln eur
- 6.3% from GDP 2010 0.91 bln eur

"Declare the past, diagnose the present, foretell the future."

Hippocrates

# HIE platform history



# Organization



# E-health and x-road – easy and secure access for services!

Access for all health service providers and patients. Services for different participants in healthcare.





8 main softwares (totally 20)

752 associated juridical persons

21 main hospitals

73 stationary healthcare institutions (hospitals)

479 family doctors (juridical persons)



## **Health information system**



### The structure of Estonian Health Information System









## Acceptance

- All bigger hospitals use central system on a regular base
- The central system has over 10 500 medical users
- ePrescription covers 98% of issued prescriptions
- 98% of family doctors are sending documents to the central system
- Over 97% of stationary case summaries have sent to the central DB
- Ambulatory case