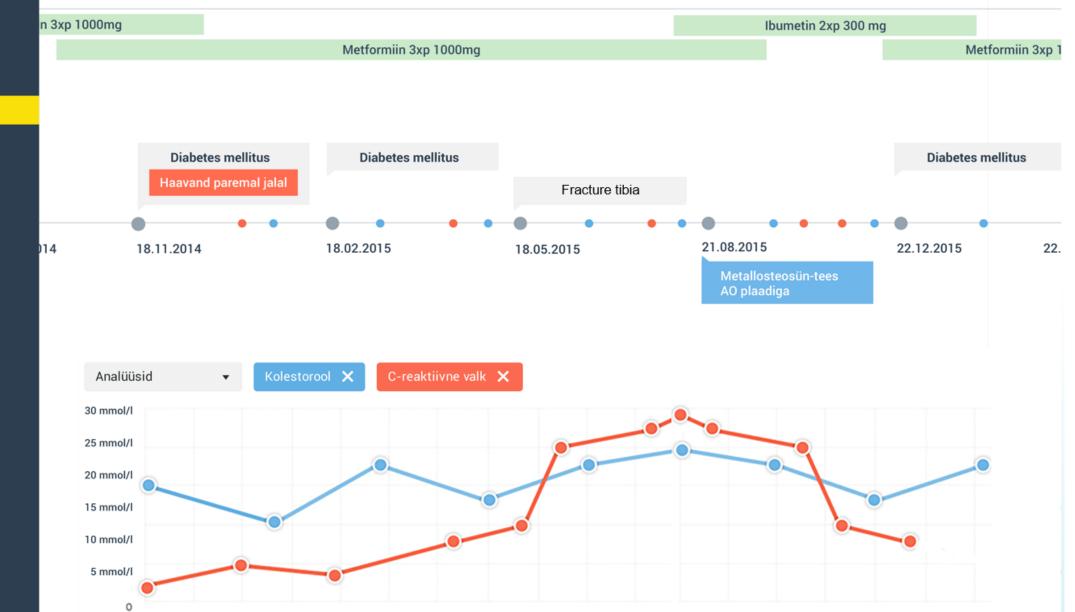

## Acceptance

- All bigger hospitals use central system on a regular base
- The central system has over 10 500 medical users
- ePrescription covers 98% of issued prescriptions
- 98% of family doctors are sending documents to the central system
- Over 97% of stationary case summaries have sent to the central DB
- Ambulatory case summaries sending
  - No certain rules for sending ambulatory case summaries!
- 1.35 mio persons have documents in central system (98% of the population)
- 0.74 mio persons information in the central DB have used by medical professionals